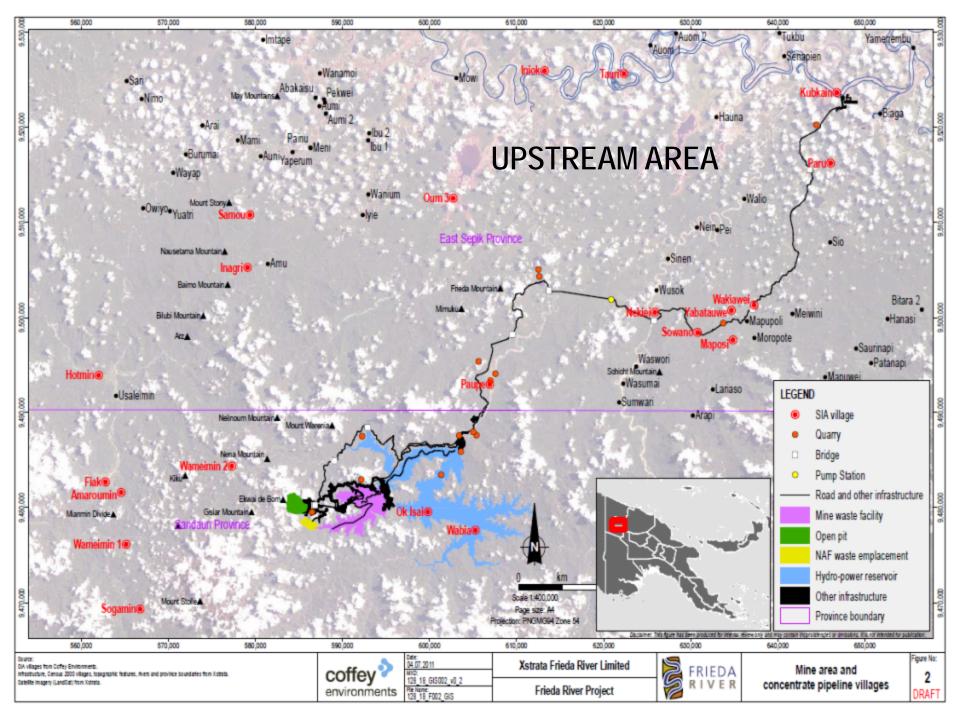

## TYPES OF IMPACTED COMMUNITY

- Three villages (upstream) in which some or all people would have to be resettled in order to make way for project facilities, as well as losing access to some of their territory.
- Several villages (upstream) in which some or all people would lose access to some of their territory without having to be resettled.
- Lots of villages (upstream and downstream) in which some or all people would experience significant loss of amenity without losing access to any of their territory.