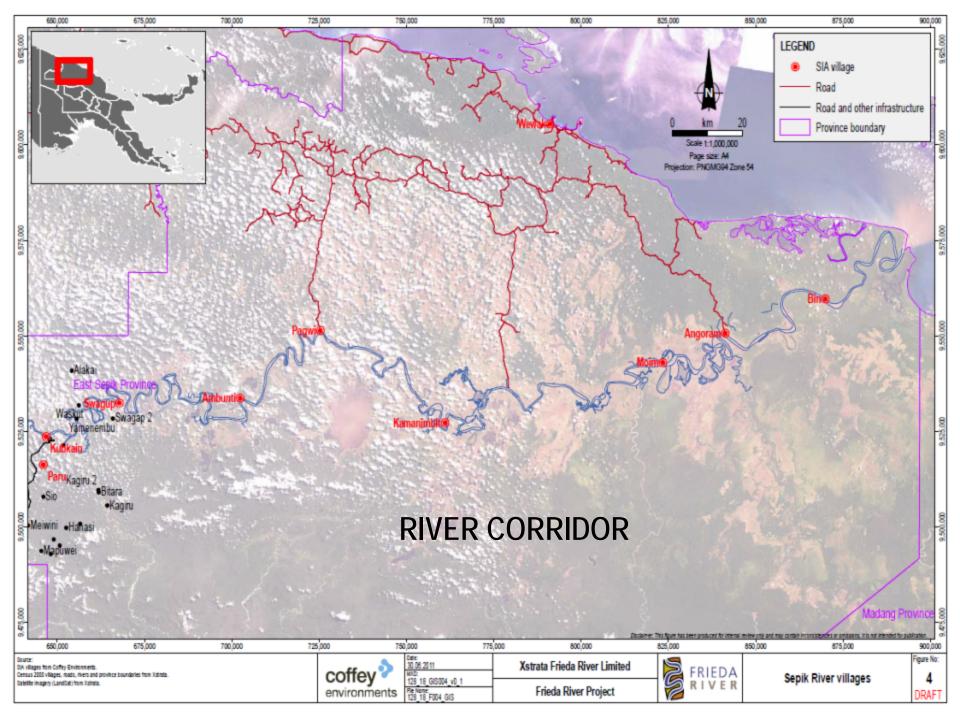

## TYPES OF IMPACTED COMMUNITY

- Three villages (upstream) in which some or all people would have to be resettled in order to make way for project facilities, as well as losing access to some of their territory.
- Several villages (upstream) in which some or all people would lose access to some of their territory without having to be resettled.
- Lots of villages (upstream and downstream) in which some or all people would experience significant loss of amenity without losing access to any of their territory.