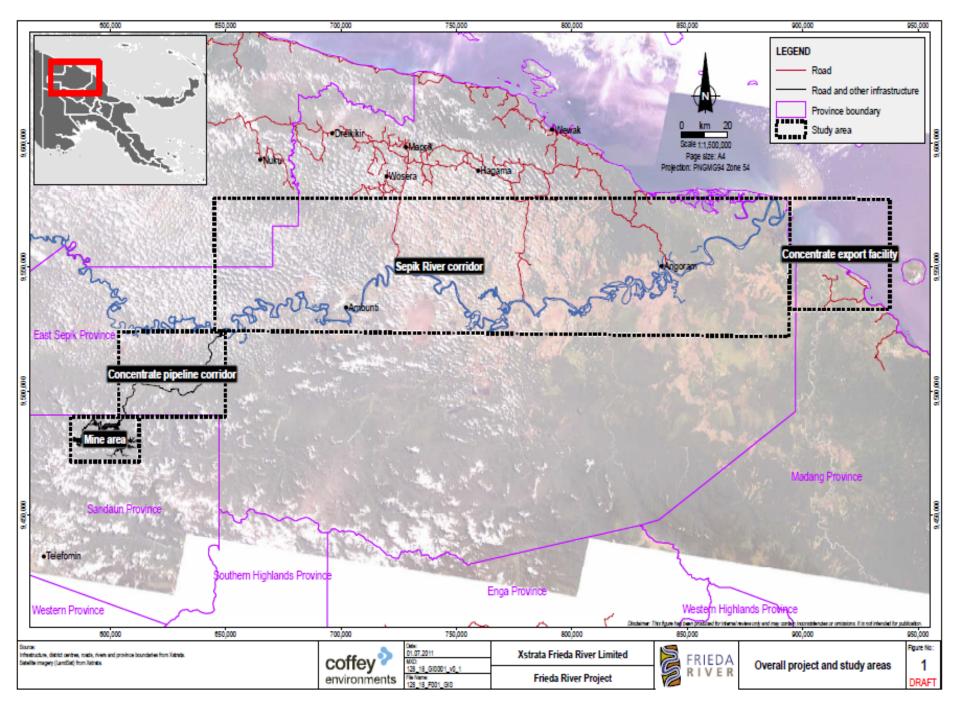

#### PAPUA NEW GUINEA CASE STUDY: FRIEDA RIVER COPPER MINE AND HYDRO-DAM

|              |                                     | Year |      |      |      |      |      |      |      |      |      |      |
|--------------|-------------------------------------|------|------|------|------|------|------|------|------|------|------|------|
|              |                                     | 2007 | 2008 | 2009 | 2010 | 2011 | 2012 | 2013 | 2014 | 2015 | 2016 | 2017 |
|              | Planning (Scoping study)            | _    |      |      |      |      |      |      |      |      |      |      |
| 뿍∽           | Planning (Pre-feasibility study)    |      |      | _    |      |      |      |      |      |      |      |      |
| <b>uit</b> 🖶 | Consult with communities            |      |      |      |      |      |      |      |      |      |      |      |
| V            | Seek government approval            |      |      |      |      |      | ۲    |      |      |      |      |      |
| 남 🧇          | Finish planning (Feasibility study) |      |      |      |      |      |      |      |      |      |      |      |
| <b>A</b>     | Build mine                          |      |      |      |      |      |      | E    |      |      |      |      |
|              | Start mining                        |      |      |      |      |      |      |      |      |      |      | ¢    |

#### ENVIRONMENTAL INCEPTION REPORT SUBMITTED SEPT 2009; ENVIRONMENTAL AND SOCIAL IMPACT ASSESSMENT UNDERTAKEN BY COFFEY ENVIRONMENTS IN 2010-11

|              | Job No:<br>128               |
|--------------|------------------------------|
| environments | File Name:<br>128_18_F037_HB |

Xstrata Frieda River Limited Frieda River Project

DA Critical milestones in the development of the Frieda River Project 37

Figure No: